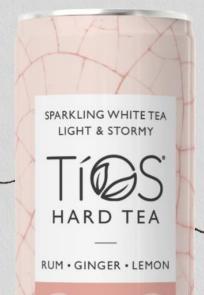

# **Tios Light & Stormy**

TÍOS HARD TEA

This is our sparkling hard tea twist on our favourite ginger cocktail, with premium white rum, fiery ginger and a touch of lemon.

The white rum (40% abv) is a light rum, produced at high strength from fermented sugarcane molasses in Mauritius.

Ingredients: Water, White Rum, Fresh Ginger, Stevia Blend, Lemon Juice Concentrate, White Tea, Citric Acid.

- 4.4% ABV
- 74 kcal
- 0.5g sugar