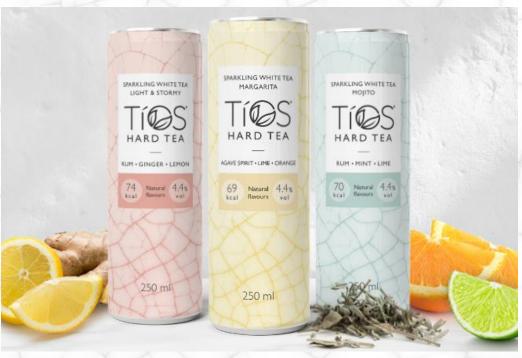

## Our products

Tios is a range of sparkling *Hard Teas* (alcoholic tea) perfect for a **not-so guilty pleasure**, combining **tea and cocktails** in one unique drink. Tios is the natural alternative to sugary, calorific, pre-mixed drinks and sometimes uninspiring hard seltzers.

- Brewed organic, fair-trade white tea
- 100% natural flavours
- Premium spirits Agave Spirit and Rum
- Vegan
- Real fruit (Lime, lemon, ginger)
- ~0g sugar (optimal natural sweetener blend: Stevia + erythritol)
- 69 74 calories
- 4.4% alc
- No allergens
- 250 ml aluminium cans (recyclable)
- Shelf-life minimum 1,5 year (can be stored at room temperature)
- Carbonation level: 2.7 vol/L