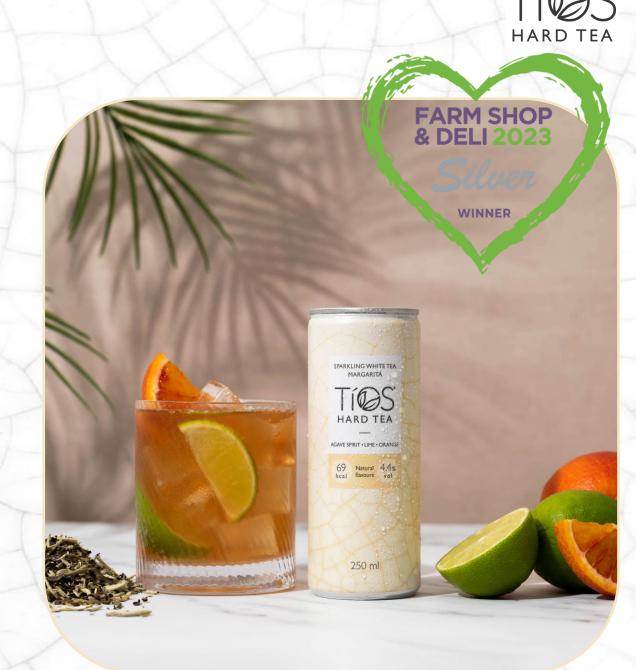

## Tios Margarita

Our sparkling hard tea twist on the classic Margarita cocktail made with premium tequila, a refreshing taste of lime with a hint of orange to mirror the flavours of triple sec.

The tequila (38% abv) is distilled from the agave plant in the region of Jalisco, Mexico and sourced from a UK-based supplier.

Ingredients: Water, Agave Spirit, Stevia Blend, Lime Juice Concentrate, White Tea, Orange Extract, Citric Acid.

- 4.4% ABV
- 69 kcal
- 0.3 g sugar

TÍOS HARD TEA

Our sparkling hard tea twist on the classic Mojito made with premium white rum. Minty and limey. Just the right amount.