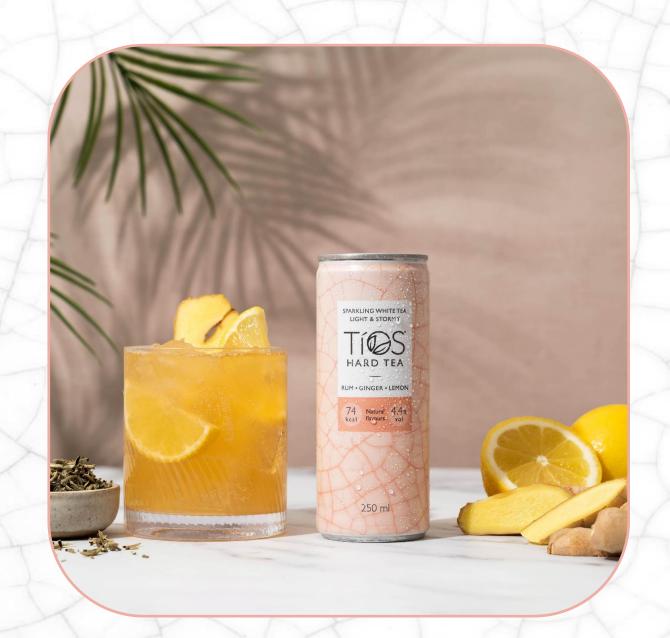

# **Tios Light & Stormy**

TÍOS HARD TEA

This is our sparkling hard tea twist on our favourite ginger cocktail, with premium white rum, fiery ginger and a touch of lemon.

The white rum (40% abv) is a light rum, produced at high strength from fermented sugarcane molasses in Mauritius.

Ingredients: Water, White Rum, Fresh Ginger, Stevia Blend, Lemon Juice Concentrate, White Tea, Citric Acid.

- 4.4% ABV
- 74 kcal
- 0.5g sugar