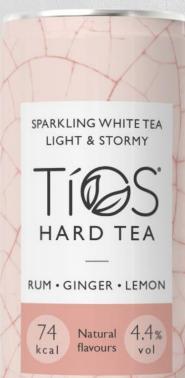

# **Tios Light & Stormy**

TÍOS HARD TEA

This is our sparkling hard tea twist on our favourite ginger cocktail, with premium white rum, fiery ginger and a touch of lemon.

The white rum (40% abv) is a light rum, produced at high strength from fermented sugarcane molasses in Mauritius.

Ingredients: Water, White Rum, Fresh Ginger, Stevia Blend, Lemon Juice Concentrate, White Tea, Citric Acid.

- 4.4% ABV
- 74 kcal
- 0.5g sugar