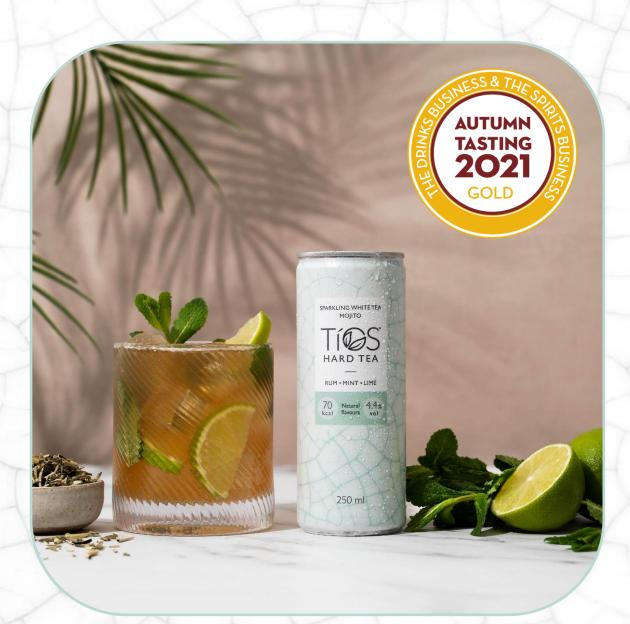

Ingredients: Water, Agave Spirit, Stevia Blend, Lime Juice Concentrate, White Tea, Orange Extract, Citric Acid.

- 4.4% ABV
- 69 kcal
- 0.3 g sugar

TÍOS HARD TEA

Our sparkling hard tea twist on the classic Mojito made with premium white rum. Minty and limey. Just the right amount.

The white rum (40% abv) is a light rum, produced at high strength from fermented sugarcane molasses in Mauritius.

Ingredients: Water, White Rum, Stevia Blend, Lime Juice Concentrate, White Tea, Garden Mint Extract, Citric Acid.

- 4.4% ABV
- 70 kcal
- 0.2 g sugar

\*Gold Medal winner in the pre-mixed cocktail category (out of 26 submissions)\*