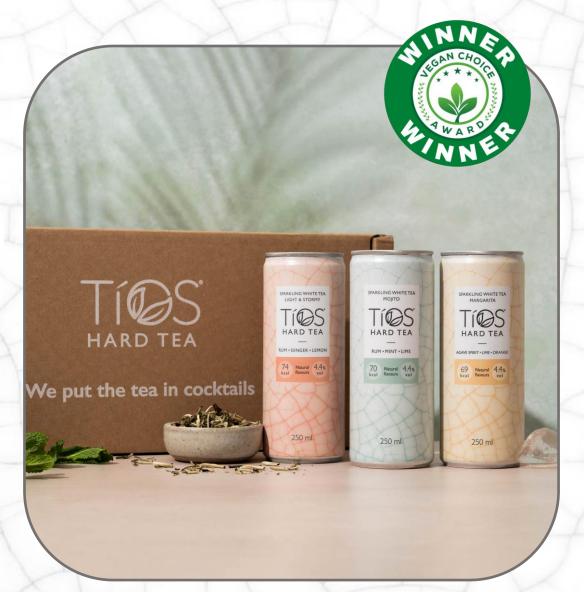

# TÍWS HARD TEA

We put the tea in cocktails.

No sugar

Vegan

Natural flavours

## Our products

Tios is a range of sparkling *Hard Teas* (alcoholic tea) perfect for a **not-so guilty pleasure**, combining **tea and cocktails** in one unique drink. Tios is the natural alternative to sugary, calorific, pre-mixed drinks and sometimes uninspiring hard seltzers.

- Brewed organic, fair-trade white tea
- 100% natural flavours
- Premium spirits Agave Spirit and Rum
- Vegan
- Real fruit (Lime, lemon, ginger)
- ~0g sugar (optimal natural sweetener blend: Stevia + erythritol)
- 69 74 calories
- 4.4% alc
- No allergens
- 250 ml aluminium cans (recyclable)
- Shelf-life minimum 1,5 year (can be stored at room temperature)
- Carbonation level: 2.7 vol/L