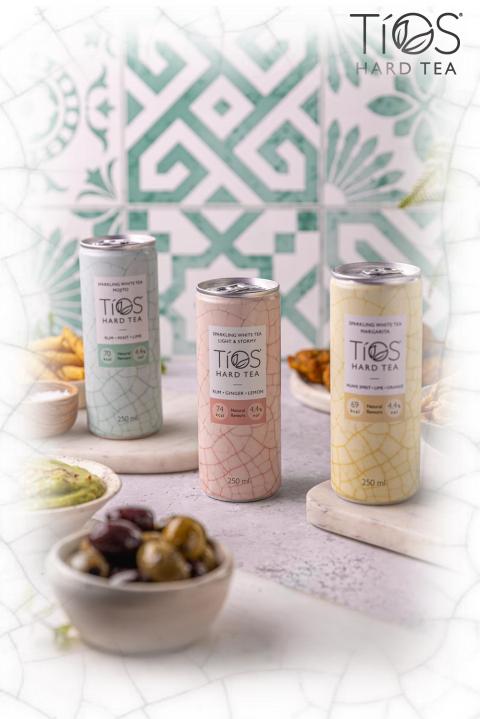

## Our products

Tios is a range of sparkling *Hard Teas* (alcoholic tea) perfect for a **not-so guilty pleasure**, combining **tea and cocktails** in one unique drink. Tios is the natural alternative to sugary, calorific, pre-mixed drinks and sometimes uninspiring hard seltzers.

- Brewed organic, fair-trade white tea
- 100% natural flavours
- Premium spirits Agave Spirit and Rum
- Vegan
- Real fruit (Lime, lemon, ginger)
- ~0g sugar (optimal natural sweetener blend: Stevia + erythritol)
- 69 74 calories
- 4.4% alc
- No allergens
- 250 ml aluminium cans (recyclable)
- Shelf-life minimum 1,5 year (can be stored at room temperature)
- Carbonation level: 2.7 vol/L

## Tios Margarita

Our sparkling hard tea twist on the classic Margarita cocktail made with premium tequila, a refreshing taste of lime with a hint of orange to mirror the flavours of triple sec.

The tequila (38% abv) is distilled from the agave plant in the region of Jalisco, Mexico and sourced from a UK-based supplier.

Ingredients: Water, Agave Spirit, Stevia Blend, Lime Juice Concentrate, White Tea, Orange Extract, Citric Acid.

- 4.4% ABV
- 69 kcal
- 0.3 g sugar

TÍOS HARD TEA

Our sparkling hard tea twist on the classic Mojito made with premium white rum. Minty and limey. Just the right amount.

# **Tios Light & Stormy**

TÍOS HARD TEA

This is our sparkling hard tea twist on our favourite ginger cocktail, with premium white rum, fiery ginger and a touch of lemon.

The white rum (40% abv) is a light rum, produced at high strength from fermented sugarcane molasses in Mauritius.